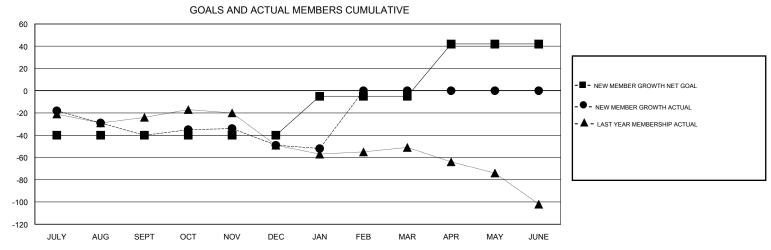

## District 19 G

Results as of: 1/31/2017

| DROPPED CLUBS: 0  DROPPED MEMBERS |     | 26 CLUBS OF 41 ADDED 1 OR MORE NEW MEMBERS | GENDER DISTRIE  MALE  FEMALE      | 813 (64.07%)<br>456 (35.93%) |     |
|-----------------------------------|-----|--------------------------------------------|-----------------------------------|------------------------------|-----|
| DECEASED                          | 16  | CLICK HERE FOR CUMULATIVE  MEMBERSHIP DATA | TOTAL FAMILY UNIT MEMBERS         |                              | 332 |
| CLUB CANCELLED                    | 0   |                                            | FAMILY MEMBERS PAYING HALF 1'DUES |                              | 170 |
| OTHER                             | 85  |                                            |                                   |                              | 170 |
| TOTAL                             | 101 |                                            |                                   |                              |     |