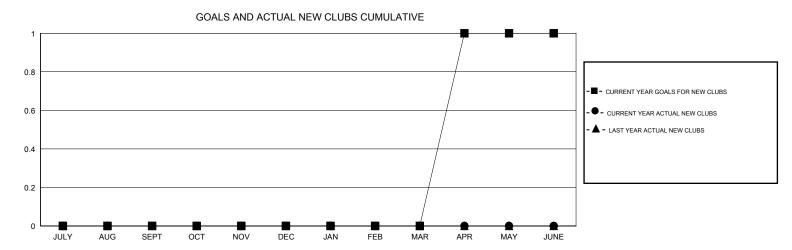

## District 19 G

Results as of: 1/31/2017

| DROPPED CLUBS: 0  DROPPED MEMBERS |     | 26 CLUBS OF 41 ADDED 1 OR MORE NEW MEMBERS | GENDER DISTRIE  MALE  FEMALE      | 813 (64.07%)<br>456 (35.93%) |     |
|-----------------------------------|-----|--------------------------------------------|-----------------------------------|------------------------------|-----|
| DECEASED                          | 16  | CLICK HERE FOR CUMULATIVE  MEMBERSHIP DATA | TOTAL FAMILY UNIT MEMBERS         |                              | 332 |
| CLUB CANCELLED                    | 0   |                                            | FAMILY MEMBERS PAYING HALF 1'DUES |                              | 170 |
| OTHER                             | 85  |                                            |                                   |                              | 170 |
| TOTAL                             | 101 |                                            |                                   |                              |     |