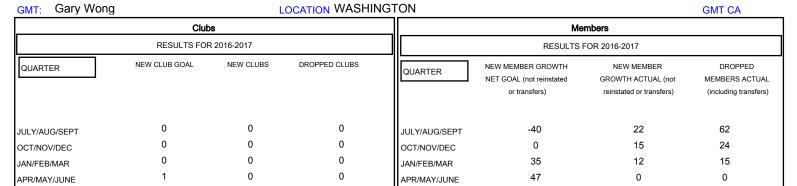

## District 19 G

Results as of: 1/31/2017

| DROPPED CLUBS: 0  DROPPED MEMBERS |     | 26 CLUBS OF 41 ADDED 1 OR MORE NEW MEMBERS | GENDER DISTRIE  MALE  FEMALE      | 813 (64.07%)<br>456 (35.93%) |     |
|-----------------------------------|-----|--------------------------------------------|-----------------------------------|------------------------------|-----|
| DECEASED                          | 16  | CLICK HERE FOR CUMULATIVE  MEMBERSHIP DATA | TOTAL FAMILY UNIT MEMBERS         |                              | 332 |
| CLUB CANCELLED                    | 0   |                                            | FAMILY MEMBERS PAYING HALF 1'DUES |                              | 170 |
| OTHER                             | 85  |                                            |                                   |                              | 170 |
| TOTAL                             | 101 |                                            |                                   |                              |     |